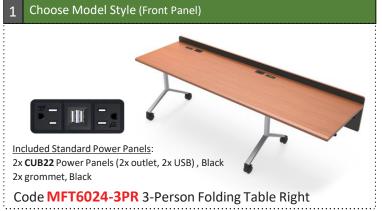

| 1             | 2      | 3 |                                           |  |  |  |  |  |         |  | 4 Custom |
|---------------|--------|---|-------------------------------------------|--|--|--|--|--|---------|--|----------|
| Product Model | Finish |   | Chargeable Accessories (One Code Per Box) |  |  |  |  |  | Cutouts |  |          |
| MAETCO24 2DD  |        |   |                                           |  |  |  |  |  |         |  |          |
| MFT6024-3PR   |        |   |                                           |  |  |  |  |  |         |  |          |