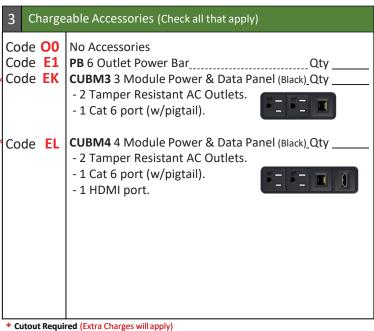

| 1             | 2      | 3 |                                           |  |  |  |  |  |         |  | 4 Custom |
|---------------|--------|---|-------------------------------------------|--|--|--|--|--|---------|--|----------|
| Product Model | Finish |   | Chargeable Accessories (One Code Per Box) |  |  |  |  |  | Cutouts |  |          |
| MAETCO24 2DD  |        |   |                                           |  |  |  |  |  |         |  |          |
| MFT6024-3PR   |        |   |                                           |  |  |  |  |  |         |  |          |